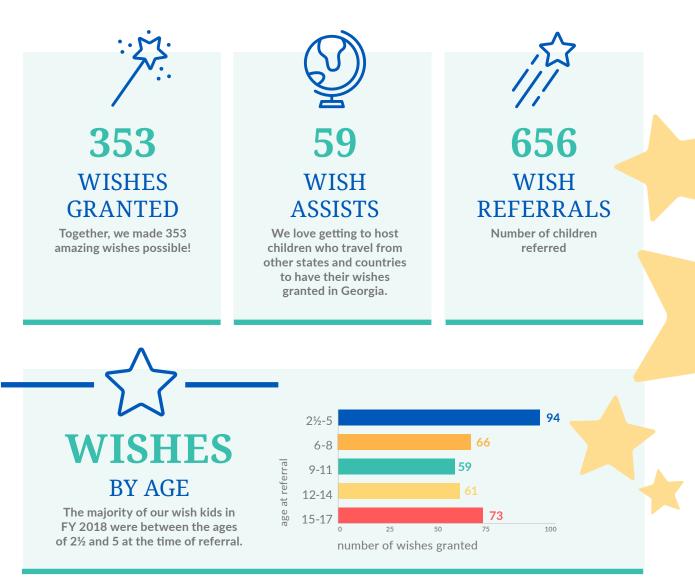

Wishes are truly making a difference in the lives of Georgia children and their families.

In fiscal year 2018, we granted the wishes of 353 critically ill children in communities across the entire state of Georgia. We recognize that this was possible only through the contributions and commitment of our volunteers, donors, event sponsors, in-kind contributors and partners in the medical community. Because of you, we made great things happen in fiscal year 2018. Each one of you contributes to making children's wishes come true and creating special experiences and memories for the entire family. Thank you!

BY THE NUMBERS

TOTAL

353