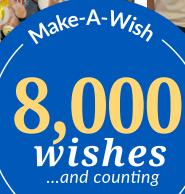

Since 1995, Make-A-Wish Georgia community supporters have helped grant more than **8,000** wishes to children facing critical illnesses.

**\$1 million** raised Over **500** in attendance